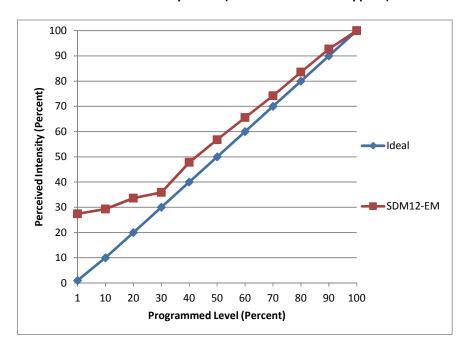

netic transformer

Nominal Power (W)

**Dimming Control** Forward-phase\* with magnetic transformer

**Product Range** 

**Test Date** 2/25/2015

| Dimmer Tested Against:              | SDM12-EM |  |
|-------------------------------------|----------|--|
| Pass/Fail                           | Pass*    |  |
| Best-Fit Power Profile:             |          |  |
| Minimum ON                          | 2.5      |  |
| Maximum ON                          | 22       |  |
| Adjust                              | 100      |  |
| Light Output Range (vs. non-dimmed) |          |  |
| Maximum (Perceived), 120V           | 95.1%    |  |
| Minimum (Perceived)                 | 26.1%    |  |
| Minimum (Measured)                  | 6.8%     |  |

## **Linearity Curves (Best-fit Power Profile Applied):**



## **Observations:**

\*Manufacturer identifies this lamp as non-dimming. It may have to do with the extreme dead travel that only a severe reduction in Maximum On parameter can resolve. Oscilloscope shows no patterns of concern related to dimmability.

Vantage cannot guarantee that dimming this lamp won't result in its premature failure.